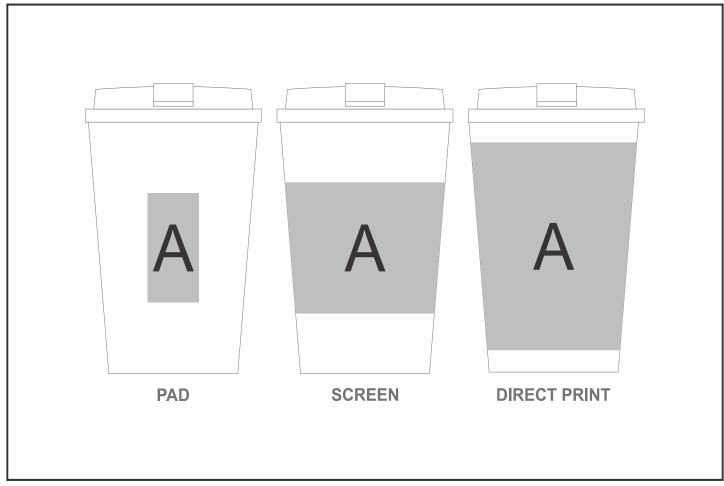

## **Branding Options:**

| Position | Branding Method (Branding Code) | No. of Colours | Dimension              |
|----------|---------------------------------|----------------|------------------------|
| А        | Pad Printing (PB)               | 4 Colours      | 25mm wide x 40mm high  |
| А        | Screen Wrap (SW)                | 1 Colour       | 200mm wide x 60mm high |
| А        | Digital Print Drinkware (DP-C)  | Full Colour    | 100mm wide x 80mm high |
| А        | Digital Print Drinkware (DP-D)  | Full Colour    | 275mm wide x 95mm high |